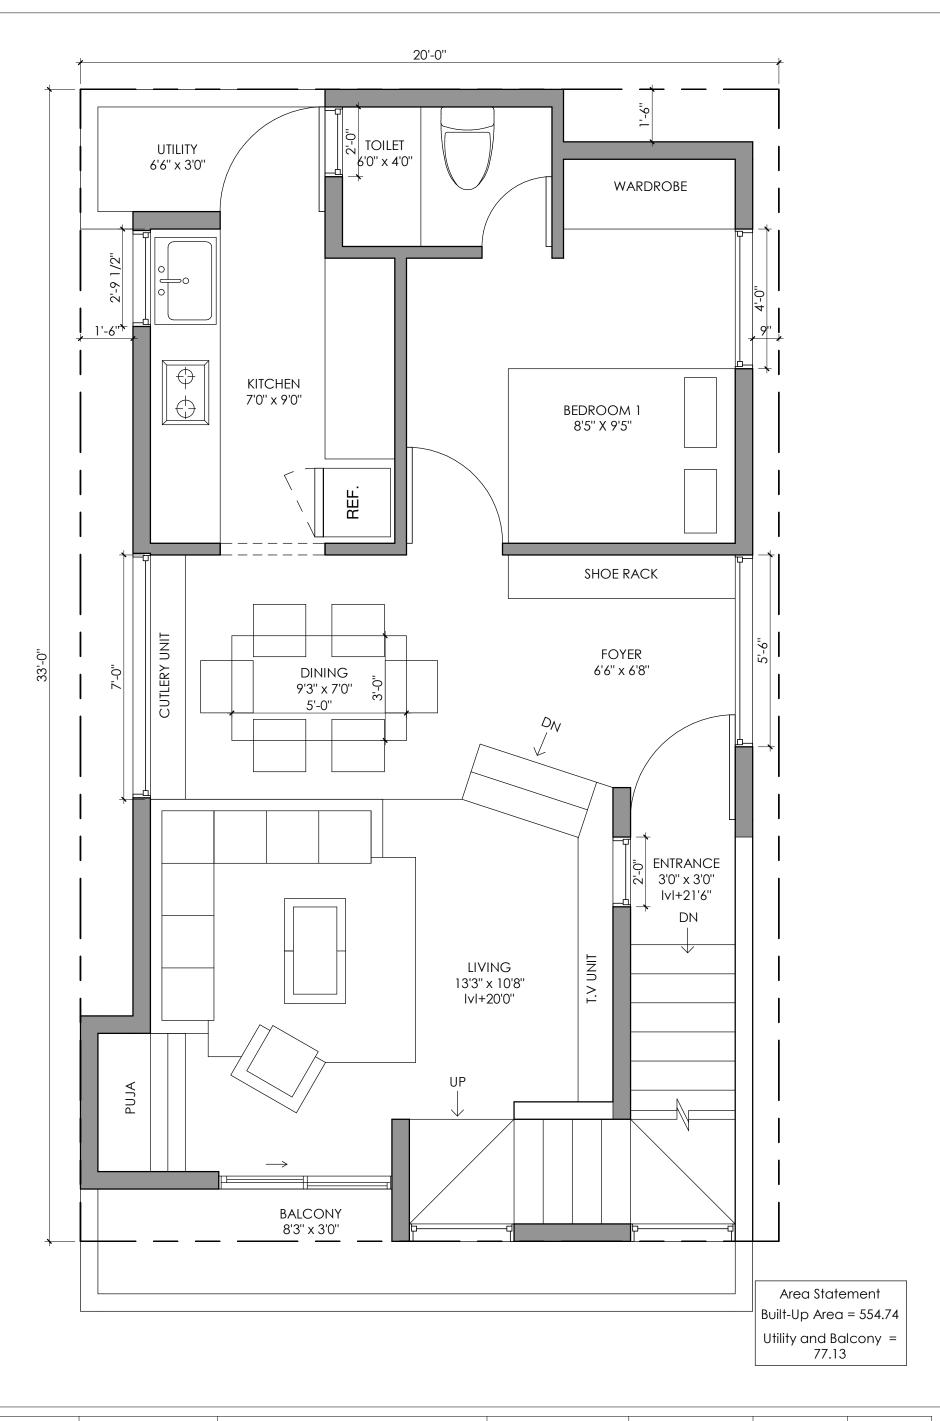

<u>Details will supercede</u> <u>all drawings.</u> Project

Residence for Mr Vinod Khanna Project No. CRN10518 Drg. No.

Date 14/09/2020

Drawing Title

Second Floor Plan

Scale 1" = 3'-0"

ClayWorks CBD, Shoba Alexander Plaza , Ashok Nagar, Bengaluru, Karnataka 560025 NOTES:
-All dimensions are in feet and inches.
-Drawings to be read & not measured.