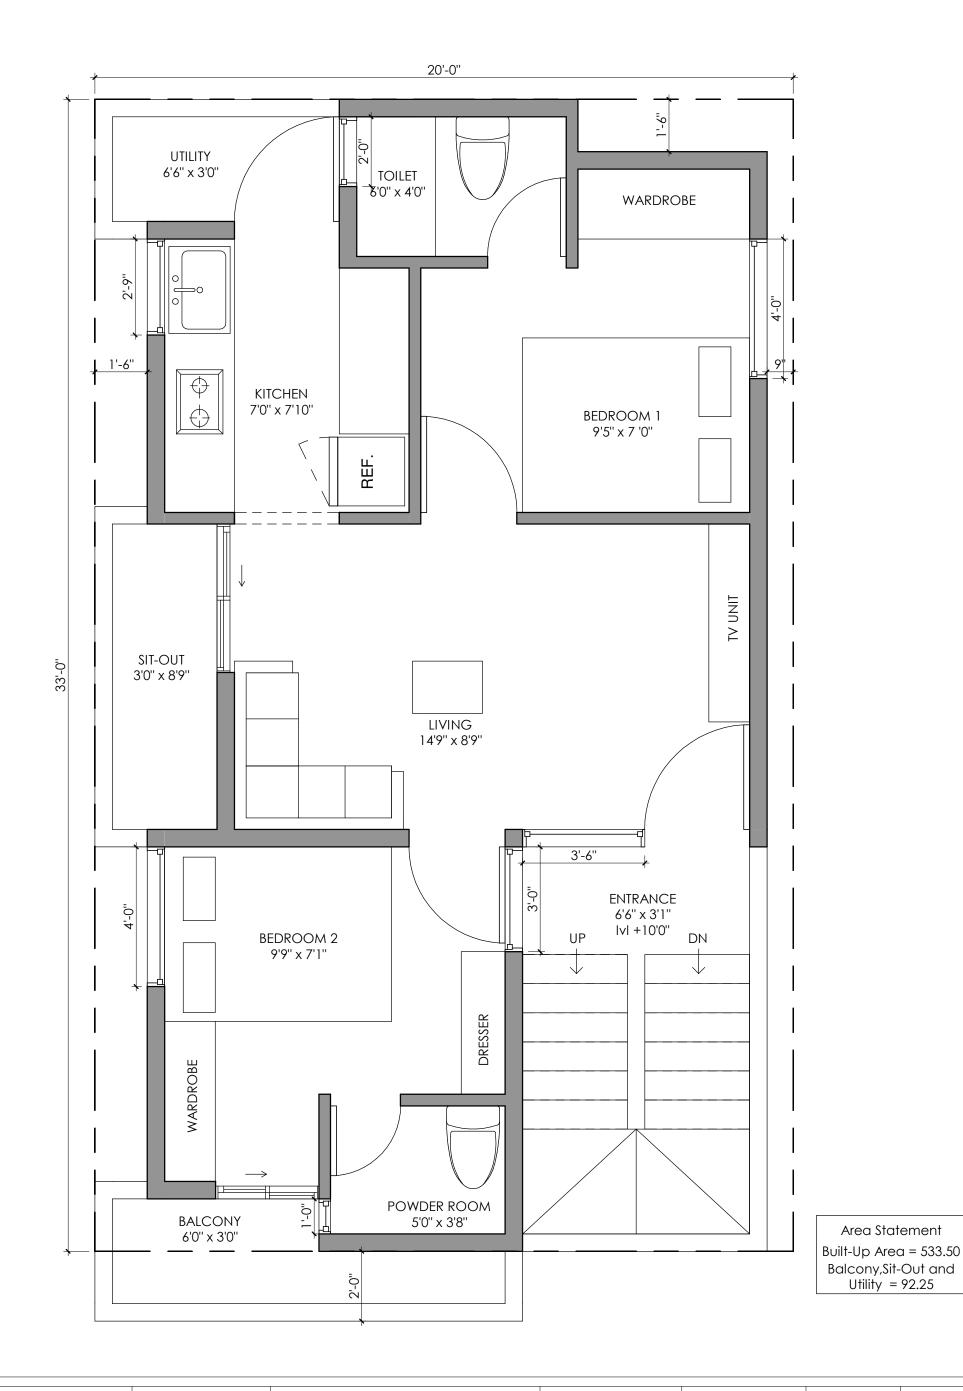

<u>Details will supercede</u> <u>all drawings.</u> Project

Residence for Mr Vinod Khanna Project No. CRN10518 Drg. No.

Date 14/09/2020

Drawing Title First Floor Plan

Scale 1" = 3'

ClayWorks CBD, Shoba Alexander Plaza , Ashok Nagar, Bengaluru, Karnataka 560025 NOTES:
-All dimensions are in feet and inches.
-Drawings to be read & not measured.