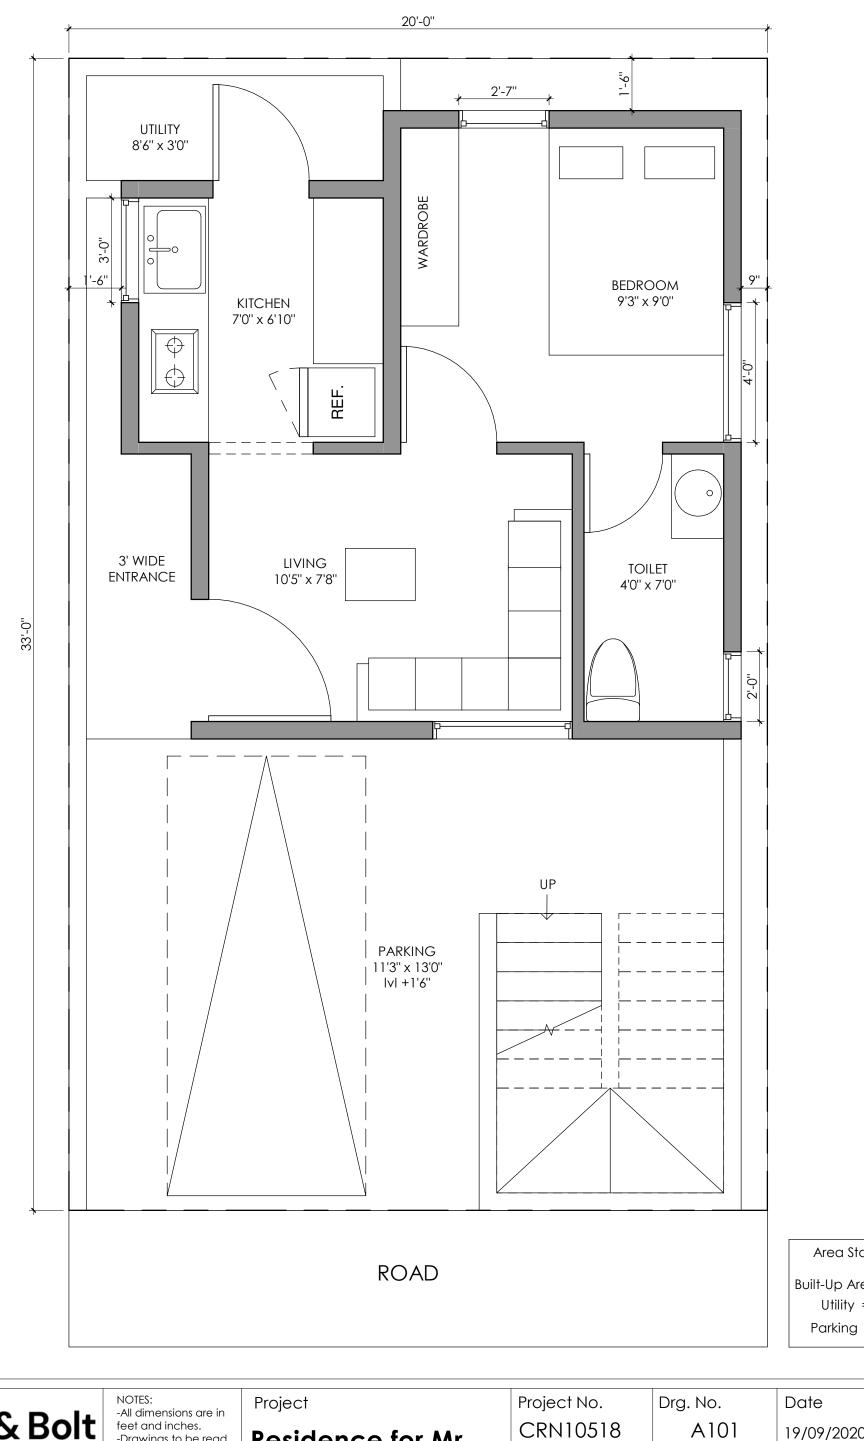

Area Statement

Built-Up Area = 351.92 Utility = 33.00

Parking = 190.24

## **Brick & Bolt**

ClayWorks CBD, Shoba Alexander Plaza , Ashok Nagar, Bengaluru, Karnataka 560025

feet and inches.
-Drawings to be read
& not measured.

Details will supercede all drawings.

Residence for Mr **Vinod Khanna** 

CRN10518

19/09/2020

Drawing Title

Ground Floor Plan

Scale 1'' = 3'-0''

**Brick & Bolt** 

ClayWorks CBD, Shoba Alexander Plaza , Ashok Nagar, Bengaluru, Karnataka 560025 NOTES:
-All dimensions are in feet and inches.
-Drawings to be read & not measured.