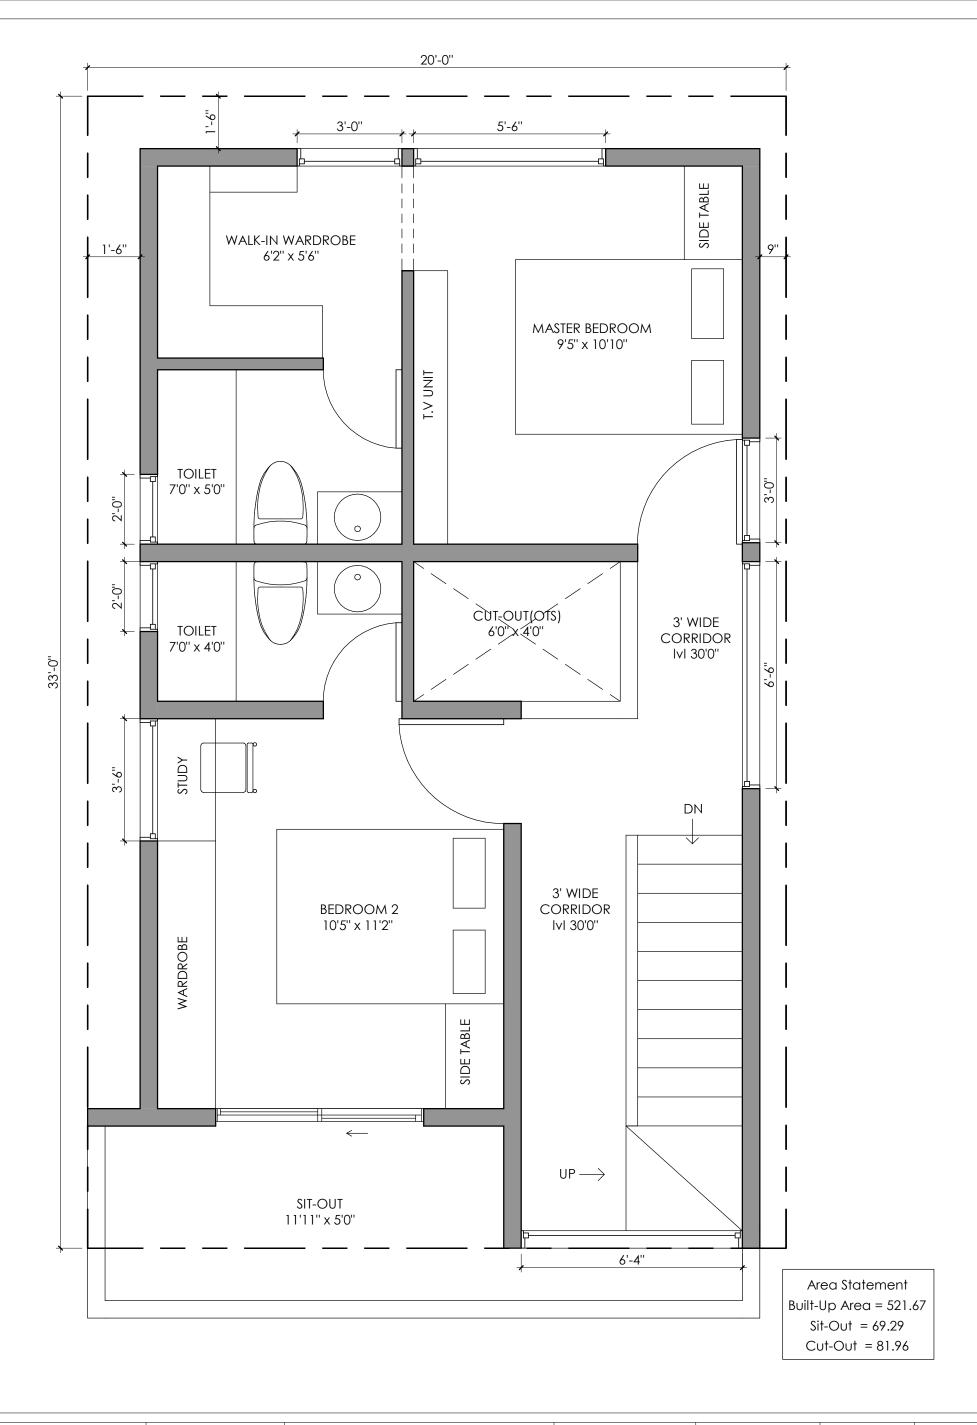

<u>Details will supercede</u> <u>all drawings.</u> Project

Residence for Mr Vinod Khanna Project No. CRN10518 Drg. No.

Date 14/09/2020

Drawing Title

Second Floor Plan

Scale 1" = 3'-0"

ClayWorks CBD, Shoba Alexander Plaza , Ashok Nagar, Bengaluru, Karnataka 560025 NOTES:
-All dimensions are in feet and inches.
-Drawings to be read & not measured.

Details will supercede all drawings.

Project

Residence for Mr Vinod Khanna

| Project No. |
|-------------|
| CRN10518    |

Drg. No.

Date 14/09/2020

Drawing Title
Third Floor Plan

Scale 1" = 3'-0"