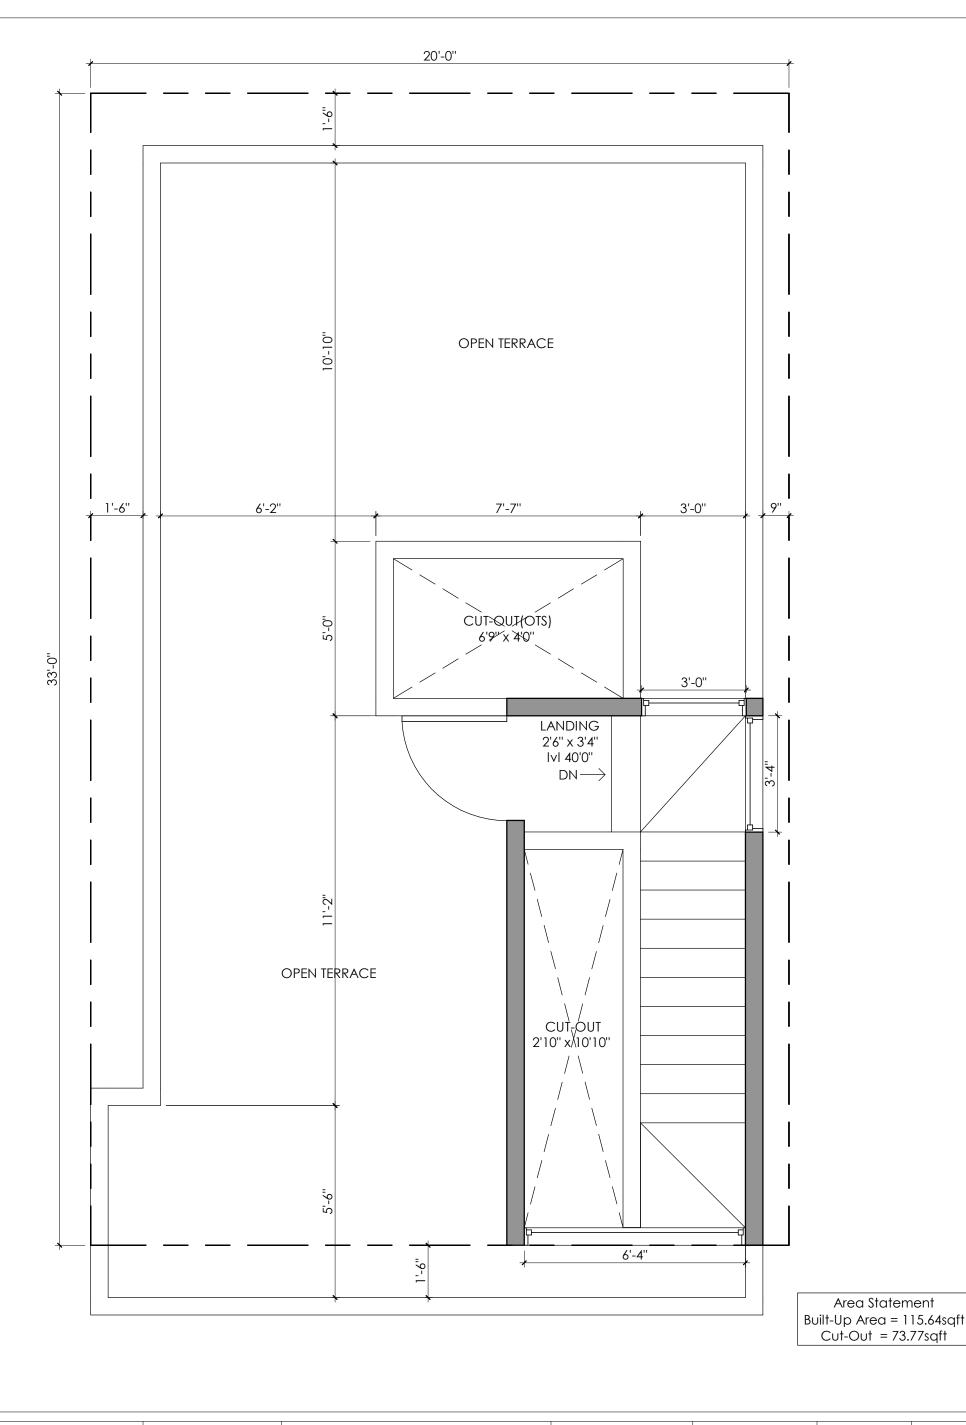

**Brick & Bolt** 

ClayWorks CBD, Shoba Alexander Plaza , Ashok Nagar, Bengaluru, Karnataka 560025

NOTES: -All dimensions are in feet and inches.
-Drawings to be read
& not measured.

<u>Details will supercede</u> all drawings.

Project

Residence for Mr **Vinod Khanna** 

Project No. CRN10518 Drg. No. A104

Date

Drawing Title Terrace Floor Plan 14/09/2020

Scale 1" = 3'-0"